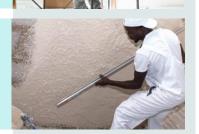

# Plasters (Gypsum/-Calcium carbonate -based)

Duration: 3 Days

Knauf Manual & Mechanical Gypsum Plasters. Suitable for Engineers, Inspectors and Site Supervisors, Craftsmen and Prof-essional Applicators.